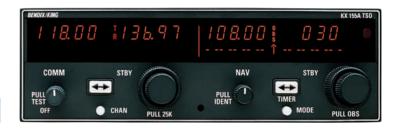

## **VHF Comm** Transceiver/NAV

KX 155

KX 155A

KX 165

KX 165A

KX 155A

Update or repair your BendixKing Nav/Comm Transceiver with LED/LCD displays. Service includes comprehensive evaluation, replacement of gas discharge displays and minor repairs utilizing BendixKing authorized parts, cleaning and recertification.