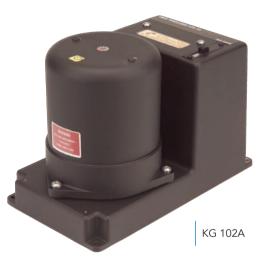

# Autopilot System Capabilities

Comprehensive maintenance, repair, overhaul, and exchange services for BendixKing KG 102A Directional Gyros.