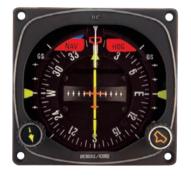

KI 525A

## Mid-Continent Instruments and Avionics offers comprehensive maintenance, repair, overhaul, and exchange services for BendixKing KI 525A Pictorial Navigation Indicators.

We deliver quick turns and offer an extensive exchange pool. Utilizing only BendixKing authorized parts, our expert technicians rebuild your unit to perform like new, including a complete update to current MOD status.